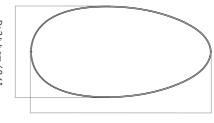

## TECHNICAL SPECIFICATIONS

PRODUCT TYPE Bowl

COLLI

2

DIMENSIONS D: 24,4 cm / 9,6"

W: 48,2 cm / 19" H: 13,5 cm / 5,3" W: 11,4 cm / 4,5"

PRODUCTION PROCESS

Each piece is aluminum cast, hand-finished, and electroplated for a durable, elegant finish. Assembly and quality control are done by hand.