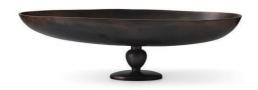

## PAVOT CENTER PIECE Designed by *Colin King Studio*

With a brown bronzed finish that adds a rich, vintage character, the Pavot Centrepiece blends modern minimalism with traditional charm. The design draws inspiration from the delicate form of a poppy seed head, subtly reflected in the shape of its footed base. Soft curves and an elongated silhouette evoke a sense of timeless elegance. As a decorative object or catch-all vessel for everyday objects, its sculptural form makes it a striking focal point for any surface.

## TECHNICAL SPECIFICATIONS

PRODUCT TYPE Bowl

COLLI

2

DIMENSIONS D: 24,4 cm / 9,6"

W: 48,2 cm / 19" H: 13,5 cm / 5,3" W: 11,4 cm / 4,5"

PRODUCTION PROCESS

Each piece is aluminum cast, hand-finished, and electroplated for a durable, elegant finish. Assembly and quality control are done by hand.