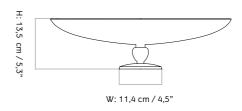

## TECHNICAL SPECIFICATIONS

PRODUCT TYPE Bowl

COLLI

2

DIMENSIONS D: 24,4 cm / 9,6"

W: 48,2 cm / 19" H: 13,5 cm / 5,3" W: 11,4 cm / 4,5"

PRODUCTION PROCESS

Each piece is aluminum cast, hand-finished, and electroplated for a durable, elegant finish. Assembly and quality control are done by hand.