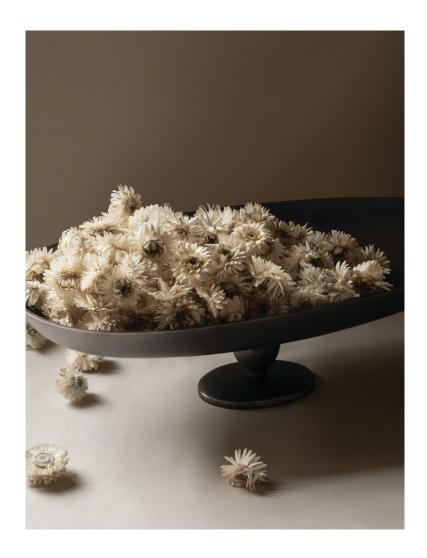

## PAVOT CENTER PIECE Designed by *Colin King Studio*

With a brown bronzed finish that adds a rich, vintage character, the Pavot Centrepiece blends modern minimalism with traditional charm. The design draws inspiration from the delicate form of a poppy seed head, subtly reflected in the shape of its footed base. Soft curves and an elongated silhouette evoke a sense of timeless elegance. As a decorative object or catch-all vessel for everyday objects, its sculptural form makes it a striking focal point for any surface.